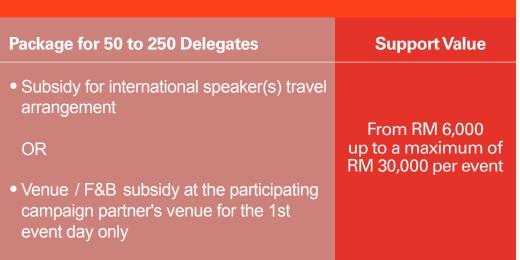

### Criteria:

- The organisation applying for support must be registered with the Companies Commission of Malaysia or Registry of Societies of Malaysia and an active national association, professional conference organiser, association management company or a registered corporate company.
- 2. Must be a paid event whereby registration fees must be collected from delegates.
- 3. Application must be received by Malaysia Convention & Exhibition Bureau (MyCEB) at least three (3) months prior to the event date.
- 4. Must have a minimum of two (2) full event days at the participating campaign partner's venue.
- 5. Must comprise a minimum of fifty (50) registered delegates.

### Terms and conditions:

- 1. Reimbursement of travel arrangements for invited speakers or paper presenters will be made directly to the organiser after event completion.
- Payment for venue subsidy will be made directly to the venue by MyCEB after completion of event.
- 3. This offer is not valid with any other MyCEB campaign or support.
- 4. Campaign is valid until December 2021 and subject to availability.
- 5. Financial support is claimable after completion of event with complete submission of documentation within the stipulated time.
- 6. All participating campaign partners need to comply with the post COVID-19 safety measures advised by the Ministry of Health Malaysia.